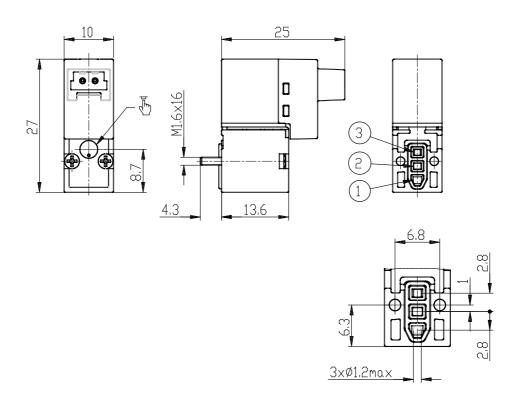

## DIMENSIONS

| Series              | KN                                                                           |
|---------------------|------------------------------------------------------------------------------|
| Body                | 0 = single valve                                                             |
| Number of positions | interface                                                                    |
| Function            | 3= 3/2 NC                                                                    |
| PORTS (IN - OUT)    | 0 = ISO 15218 on subbase or manifold                                         |
| Diameter            | 5 = Ø 1.1 mm - only for NC version with minimum pressure required to operate |
| Materials           | F = PBT body - FKM poppet - FKM other seals                                  |
| Type of connection  | 1 = 90° connection with protection and led                                   |
| Voltage             | 7 = 12 V DC - 4/1 W                                                          |
| Fixing              | M = fixing screws for metal                                                  |
| Option              | = standard                                                                   |