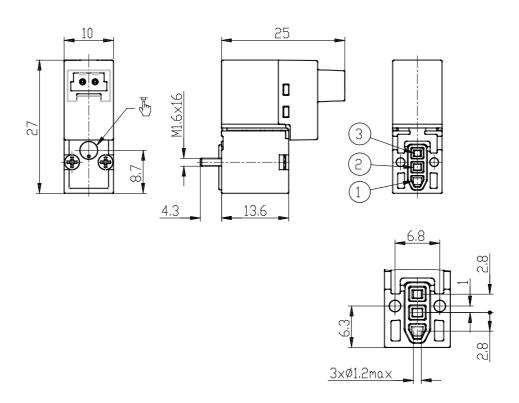

## **DIMENSIONS**

| Series              | KN                                      |
|---------------------|-----------------------------------------|
| Body                | 0 = single valve                        |
| Number of positions | interface                               |
| Function            | 3= 3/2 NC                               |
| PORTS (IN - OUT)    | 0 = ISO 15218 on subbase or manifold    |
| Diameter            | 5 = Ø 1.1 mm - only for NC version with |
|                     | minimum pressure required to operate    |
| Materials           | F = PBT body - FKM poppet - FKM other   |
|                     | seals                                   |
| Type of connection  | 1 = 90° connection with protection and  |
|                     | led                                     |
| Voltage             | 8 = 24 V DC - 4/1 W                     |
| Fixing              | = fixing screws for plastic             |
| Option              | = standard                              |