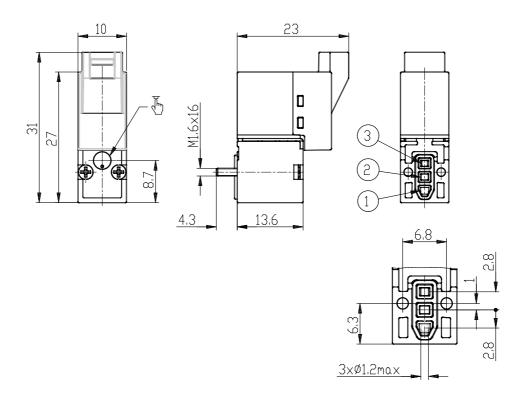

## DIMENSIONS

| Series              | KN                                                        |
|---------------------|-----------------------------------------------------------|
| Body                | 0 = single valve                                          |
| Number of positions | interface                                                 |
| Function            | 3= 3/2 NC                                                 |
| PORTS (IN - OUT)    | 0 = ISO 15218 on subbase or manifold                      |
| Diameter            | $5 = \emptyset 1.1 \text{ mm}$ - only for NC version with |
|                     | minimum pressure required to operate                      |
| Materials           | F = PBT body - FKM poppet - FKM other                     |
|                     | seals                                                     |
| Type of connection  | B = in-line connection with protection                    |
|                     | and led                                                   |
| Voltage             | 8 = 24 V DC - 4/1 W                                       |
| Fixing              | = fixing screws for plastic                               |
| Option              | = standard                                                |