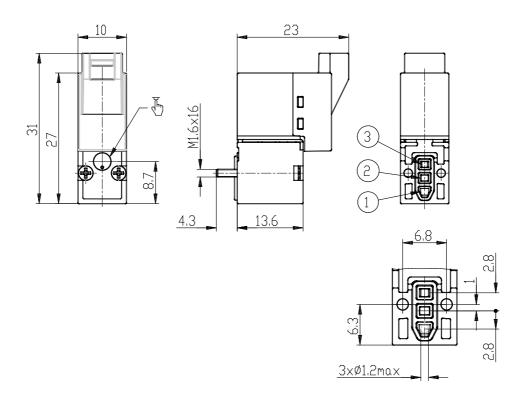

## DIMENSIONS

| Series              | KN                                                        |
|---------------------|-----------------------------------------------------------|
| Body                | 0 = single valve                                          |
| Number of positions | interface                                                 |
| Function            | 3= 3/2 NC                                                 |
| PORTS (IN - OUT)    | 0 = ISO 15218 on subbase or manifold                      |
| Diameter            | $5 = \emptyset 1.1 \text{ mm}$ - only for NC version with |
|                     | minimum pressure required to operate                      |
| Materials           | K = PBT body - FKM poppet - NBR other                     |
|                     | seals                                                     |
| Type of connection  | B = in-line connection with protection                    |
|                     | and led                                                   |
| Voltage             | 8 = 24 V DC - 4/1 W                                       |
| Fixing              | = fixing screws for plastic                               |
| Option              | = standard                                                |