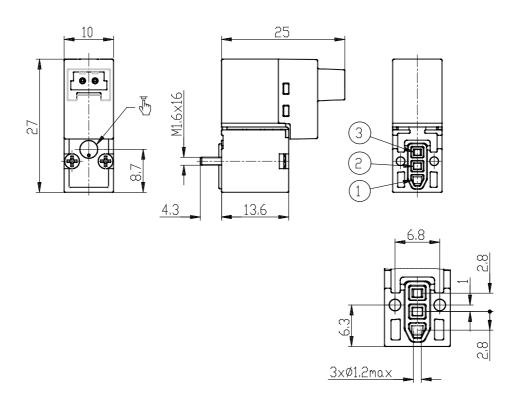

## **DIMENSIONS**

| Series              | KN                                     |
|---------------------|----------------------------------------|
| Body                | 0 = single valve                       |
| Number of positions | interface                              |
| Function            | 3= 3/2 NC                              |
| PORTS (IN - OUT)    | 0 = ISO 15218 on subbase or manifold   |
| Diameter            | 6 = Ø 1.1 mm                           |
| Materials           | F = PBT body - FKM poppet - FKM other  |
|                     | seals                                  |
| Type of connection  | 1 = 90° connection with protection and |
|                     | led                                    |
| Voltage             | 2= 12 VDC                              |
| Fixing              | M = fixing screws for metal            |
| Option              | = standard                             |