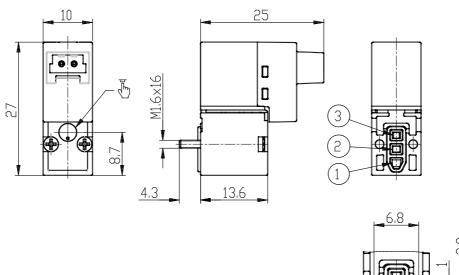

### DIMENSIONS

| Series              | KN                                              |
|---------------------|-------------------------------------------------|
| Body                | 0 = single valve                                |
| Number of positions | interface                                       |
| Function            | 3= 3/2 NC                                       |
| PORTS (IN - OUT)    | 0 = ISO 15218 on subbase or manifold            |
| Diameter            | 6 = Ø 1.1 mm                                    |
| Materials           | F = PBT body - FKM poppet - FKM other           |
|                     | seals                                           |
| Type of connection  | $1 = 90^{\circ}$ connection with protection and |
|                     | led                                             |
| Voltage             | 8 = 24 V DC - 4/1 W                             |
| Fixing              | = fixing screws for plastic                     |
| Option              | = standard                                      |