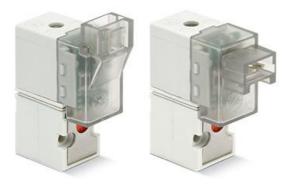

# Direct acting solenoid valve - Series KN

Product code: KN000-306-F18

#### Datasheet creation date: 10/03/2025 11:48

Check the most updated document online 🖄 <u>click here</u>





### TECHNICAL DATA

| Series              | KN                                          |
|---------------------|---------------------------------------------|
| Body                | 0 = single valve                            |
| Number of positions | interface                                   |
| Function            | 3= 3/2 NC                                   |
| PORTS (IN - OUT)    | 0 = ISO 15218 on subbase or manifold        |
| Diameter            | 6 = Ø 1.1 mm                                |
| Materials           | F = PBT body - FKM poppet - FKM other seals |
| Type of connection  | 1 = 90° connection with protection and led  |
| Voltage             | 8 = 24 V DC - 4/1 W                         |
| Fixing              | = fixing screws for plastic                 |
| Option