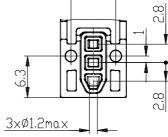

### DIMENSIONS

| Series              | KN                                              |
|---------------------|-------------------------------------------------|
| Body                | 0 = single valve                                |
| Number of positions | interface                                       |
| Function            | 3= 3/2 NC                                       |
| PORTS (IN - OUT)    | 0 = ISO 15218 on subbase or manifold            |
| Diameter            | 6 = Ø 1.1 mm                                    |
| Materials           | F = PBT body - FKM poppet - FKM other           |
|                     | seals                                           |
| Type of connection  | $1 = 90^{\circ}$ connection with protection and |
|                     | led                                             |
| Voltage             | 8 = 24 V DC - 4/1 W                             |
| Fixing              | = fixing screws for plastic                     |
| Option              | = standard                                      |