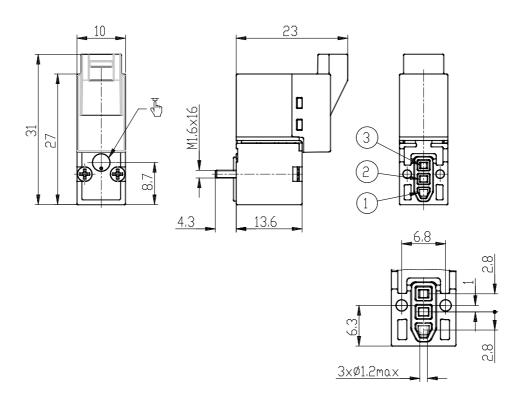

## DIMENSIONS

| Series              | KN                                     |
|---------------------|----------------------------------------|
| Body                | 0 = single valve                       |
| Number of positions | interface                              |
| Function            | 3= 3/2 NC                              |
| PORTS (IN - OUT)    | 0 = ISO 15218 on subbase or manifold   |
| Diameter            | 6 = Ø 1.1 mm                           |
| Materials           | F = PBT body - FKM poppet - FKM other  |
|                     | seals                                  |
| Type of connection  | B = in-line connection with protection |
|                     | and led                                |
| Voltage             | 7 = 12 V DC - 4/1 W                    |
| Fixing              | = fixing screws for plastic            |
| Option              | = standard                             |