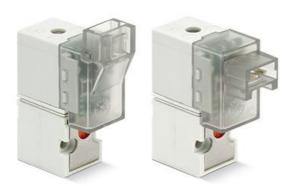

## Direct acting solenoid valve - Series KN

Product code: KN000-306-FB7

Datasheet creation date: 10/03/2025 11:48

Check the most updated document online 3 click here







## TECHNICAL DATA

| Series              | KN                                             |
|---------------------|------------------------------------------------|
| Body                | 0 = single valve                               |
| Number of positions | interface                                      |
| Function            | 3= 3/2 NC                                      |
| PORTS (IN - OUT)    | 0 = ISO 15218 on subbase or manifold           |
| Diameter            | 6 = Ø 1.1 mm                                   |
| Materials           | F = PBT body - FKM poppet - FKM other seals    |
| Type of connection  | B = in-line connection with protection and led |
| Voltage             | 7 = 12 V DC - 4/1 W                            |
| Fixing              | = fixing screws for plast