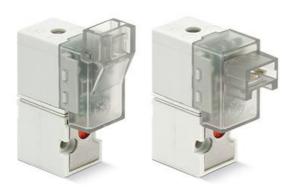

## Direct acting solenoid valve - Series KN

Product code: KN000-306-FB7M

Datasheet creation date: 10/03/2025 11:48

Check the most updated document online 3 click here







## TECHNICAL DATA

| Series              | KN                                             |
|---------------------|------------------------------------------------|
| Body                | 0 = single valve                               |
| Number of positions | interface                                      |
| Function            | 3= 3/2 NC                                      |
| PORTS (IN - OUT)    | 0 = ISO 15218 on subbase or manifold           |
| Diameter            | 6 = Ø 1.1 mm                                   |
| Materials           | F = PBT body - FKM poppet - FKM other seals    |
| Type of connection  | B = in-line connection with protection and led |
| Voltage             | 7 = 12 V DC - 4/1 W                            |
| Fixing              | M = fixing screws for met