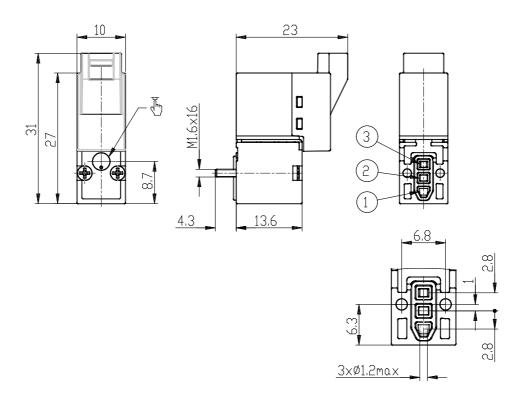

## DIMENSIONS

| Series              | KN                                     |
|---------------------|----------------------------------------|
| Body                | 0 = single valve                       |
| Number of positions | interface                              |
| Function            | 3= 3/2 NC                              |
| PORTS (IN - OUT)    | 0 = ISO 15218 on subbase or manifold   |
| Diameter            | 6 = Ø 1.1 mm                           |
| Materials           | F = PBT body - FKM poppet - FKM other  |
|                     | seals                                  |
| Type of connection  | B = in-line connection with protection |
|                     | and led                                |
| Voltage             | 7 = 12 V DC - 4/1 W                    |
| Fixing              | M = fixing screws for metal            |
| Option              | = standard                             |