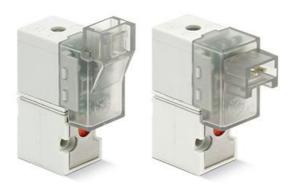

## Direct acting solenoid valve - Series KN

Product code: KN000-306-KB8

Datasheet creation date: 10/03/2025 11:48

Check the most updated document online 3 click here







## TECHNICAL DATA

| Series              | KN                                             |
|---------------------|------------------------------------------------|
| Body                | 0 = single valve                               |
| Number of positions | interface                                      |
| Function            | 3= 3/2 NC                                      |
| PORTS (IN - OUT)    | 0 = ISO 15218 on subbase or manifold           |
| Diameter            | 6 = Ø 1.1 mm                                   |
| Materials           | K = PBT body - FKM poppet - NBR other seals    |
| Type of connection  | B = in-line connection with protection and led |
| Voltage             | 8 = 24 V DC - 4/1 W                            |
| Fixing              | = fixing screws for plast