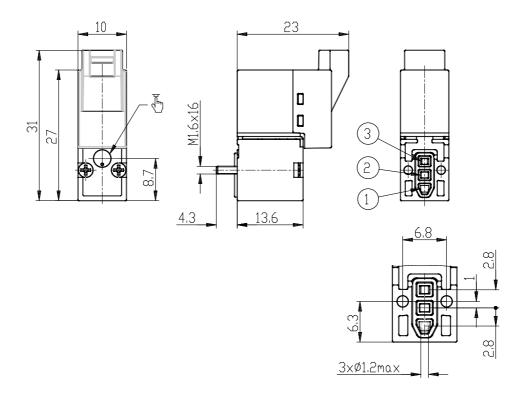

## DIMENSIONS

| Series              | KN                                     |
|---------------------|----------------------------------------|
| Body                | 0 = single valve                       |
| Number of positions | interface                              |
| Function            | 3= 3/2 NC                              |
| PORTS (IN - OUT)    | 0 = ISO 15218 on subbase or manifold   |
| Diameter            | 6 = Ø 1.1 mm                           |
| Materials           | K = PBT body - FKM poppet - NBR other  |
|                     | seals                                  |
| Type of connection  | B = in-line connection with protection |
|                     | and led                                |
| Voltage             | 8 = 24 V DC - 4/1 W                    |
| Fixing              | = fixing screws for plastic            |
| Option              | = standard                             |