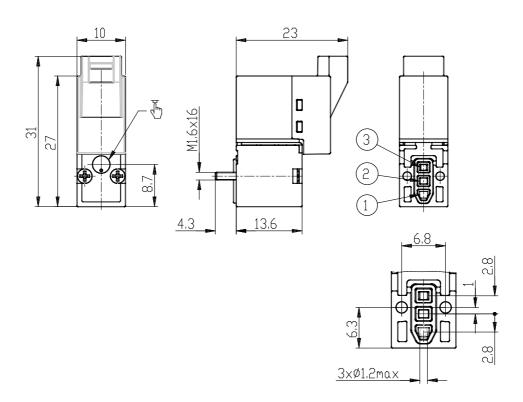

### DIMENSIONS

| Series              | KN                                     |
|---------------------|----------------------------------------|
| Body                | 0 = single valve                       |
| Number of positions | interface                              |
| Function            | 4 = 3/2 vie - NO                       |
| PORTS (IN - OUT)    | 0 = ISO 15218 on subbase or manifold   |
| Diameter            | 3 = Ø 0.65 mm                          |
| Materials           | F = PBT body - FKM poppet - FKM other  |
|                     | seals                                  |
| Type of connection  | B = in-line connection with protection |
|                     | and led                                |
| Voltage             | 2= 12 VDC                              |
| Fixing              | M = fixing screws for metal            |
| Option              | = standard                             |