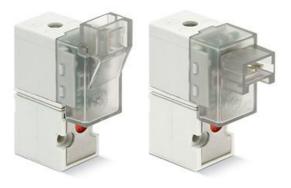

# Direct acting solenoid valve - Series KN

Product code: KN000-403-FB2M

### TECHNICAL DATA

| Series              | KN                                             |
|---------------------|------------------------------------------------|
| Body                | 0 = single valve                               |
| Number of positions | interface                                      |
| Function            | 4 = 3/2 vie - NO                               |
| PORTS (IN - OUT)    | 0 = ISO 15218 on subbase or manifold           |
| Diameter            | 3 = Ø 0.65 mm                                  |
| Materials           | F = PBT body - FKM poppet - FKM other seals    |
| Type of connection  | B = in-line connection with protection and led |
| Voltage             | 2= 12 VDC                                      |
| Fixing              | M = fixing screws for metal                    |
| Option              | = standard                                     |