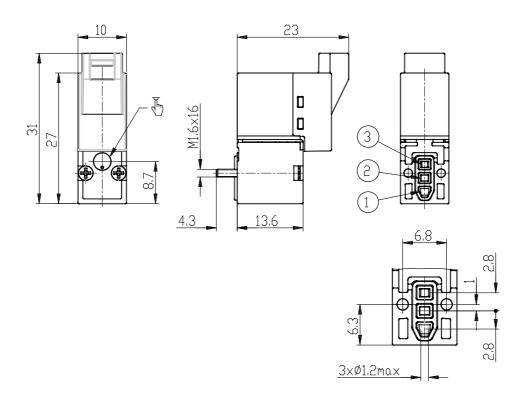

## DIMENSIONS

| Series              | KN                                     |
|---------------------|----------------------------------------|
| Body                | 0 = single valve                       |
| Number of positions | interface                              |
| Function            | 4 = 3/2 vie - NO                       |
| PORTS (IN - OUT)    | 0 = ISO 15218 on subbase or manifold   |
| Diameter            | 3 = Ø 0.65 mm                          |
| Materials           | F = PBT body - FKM poppet - FKM other  |
|                     | seals                                  |
| Type of connection  | B = in-line connection with protection |
|                     | and led                                |
| Voltage             | 3= 24 VDC                              |
| Fixing              | M = fixing screws for metal            |
| Option              | = standard                             |