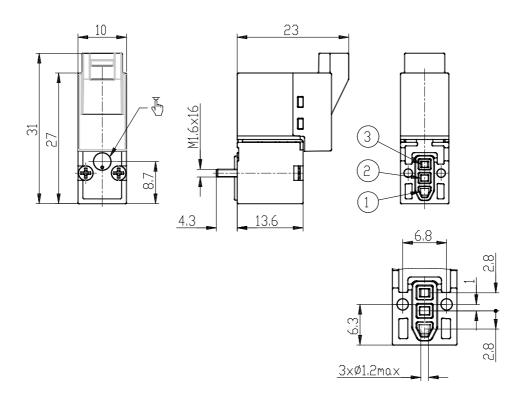

## DIMENSIONS

| Series              | KN                                     |
|---------------------|----------------------------------------|
| Body                | 0 = single valve                       |
| Number of positions | interface                              |
| Function            | 7 = 3/2 vie - UNI                      |
| PORTS (IN - OUT)    | 0 = ISO 15218 on subbase or manifold   |
| Diameter            | 3 = Ø 0.65 mm                          |
| Materials           | F = PBT body - FKM poppet - FKM other  |
|                     | seals                                  |
| Type of connection  | B = in-line connection with protection |
|                     | and led                                |
| Voltage             | 3= 24 VDC                              |
| Fixing              | M = fixing screws for metal            |
| Option              | = standard                             |