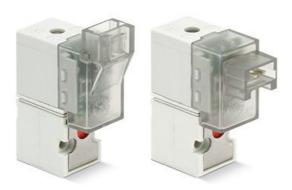

## Direct acting solenoid valve - Series KN

Product code: KN000-703-FB3M

Datasheet creation date: 10/03/2025 11:48

Check the most updated document online 3 click here







## TECHNICAL DATA

| Series              | KN                                             |
|---------------------|------------------------------------------------|
| Body                | 0 = single valve                               |
| Number of positions | interface                                      |
| Function            | 7 = 3/2 vie - UNI                              |
| PORTS (IN - OUT)    | 0 = ISO 15218 on subbase or manifold           |
| Diameter            | 3 = Ø 0.65 mm                                  |
| Materials           | F = PBT body - FKM poppet - FKM other seals    |
| Type of connection  | B = in-line connection with protection and led |
| Voltage             | 3= 24 VDC                                      |
| Fixing              | M = fixing screws for met