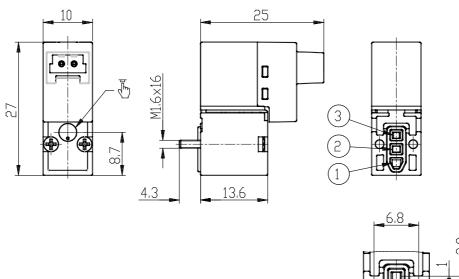

### DIMENSIONS

| Series              | KN                                              |
|---------------------|-------------------------------------------------|
| Body                | 0 = single valve                                |
| Number of positions | interface                                       |
| Function            | 7 = 3/2 vie - UNI                               |
| PORTS (IN - OUT)    | 0 = ISO 15218 on subbase or manifold            |
| Diameter            | 6 = Ø 1.1 mm                                    |
| Materials           | F = PBT body - FKM poppet - FKM other           |
|                     | seals                                           |
| Type of connection  | $1 = 90^{\circ}$ connection with protection and |
|                     | led                                             |
| Voltage             | 8 = 24 V DC - 4/1 W                             |
| Fixing              | M = fixing screws for metal                     |
| Option              | = standard                                      |