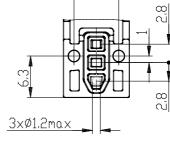

### DIMENSIONS

| Series              | KN                                              |
|---------------------|-------------------------------------------------|
| Body                | 0 = single valve                                |
| Number of positions | interface                                       |
| Function            | 7 = 3/2 vie - UNI                               |
| PORTS (IN - OUT)    | 0 = ISO 15218 on subbase or manifold            |
| Diameter            | 6 = Ø 1.1 mm                                    |
| Materials           | F = PBT body - FKM poppet - FKM other           |
|                     | seals                                           |
| Type of connection  | $1 = 90^{\circ}$ connection with protection and |
|                     | led                                             |
| Voltage             | 8 = 24 V DC - 4/1 W                             |
| Fixing              | M = fixing screws for metal                     |
| Option              | = standard                                      |