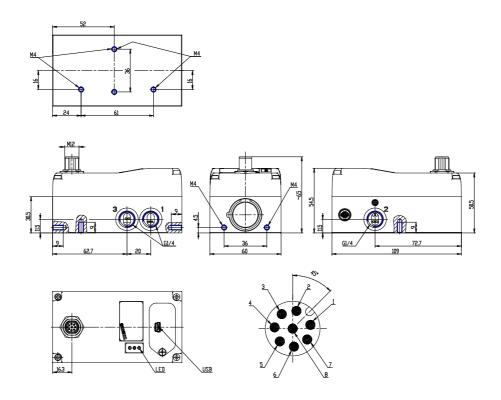

## DIMENSIONS

| Series                    | L = proportional servo valves  |
|---------------------------|--------------------------------|
| Technology                | R = rotating spool             |
| Version                   | P = pressure control           |
| Electronics               | D = digital                    |
| Model                     | 2 = compact DIN-RAIL           |
| Function                  | 3 = 3/3 ways                   |
| Nominal diameter          | 4 = 4 mm                       |
| Command signal (setpoint) | 1 = +/- 10 V                   |
| FEEDBACK SIGNAL           | E = 250 mbar (internal sensor) |
| Cable                     | 00 = no cable                  |