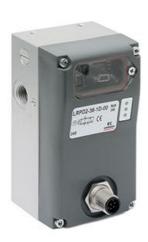

## Digital proportional servo valves - Series LR

Product code: LRPD2-34-1-F-00

Datasheet creation date: 10/03/2025 12:09

Check the most updated document online 3 click here

## Digital proportional servo valves - Series LR

Product code: LRPD2-34-1-F-00