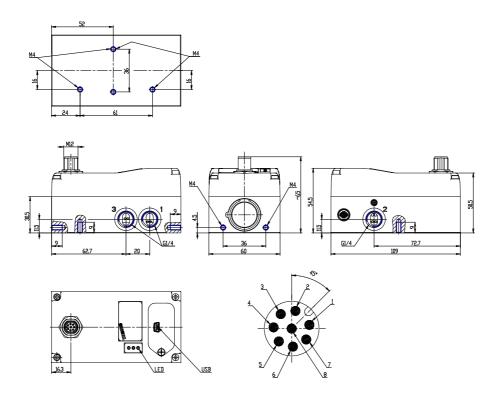

## DIMENSIONS

| Series                    | L = proportional servo valves   |
|---------------------------|---------------------------------|
| Technology                | R = rotating spool              |
| Version                   | P = pressure control            |
| Electronics               | D = digital                     |
| Model                     | 2 = compact DIN-RAIL            |
| Function                  | 3 = 3/3 ways                    |
| Nominal diameter          | 4 = 4 mm                        |
| Command signal (setpoint) | 1 = +/- 10 V                    |
| FEEDBACK SIGNAL           | F = +1/-1 bar (internal sensor) |
| Cable                     | 00 = no cable                   |