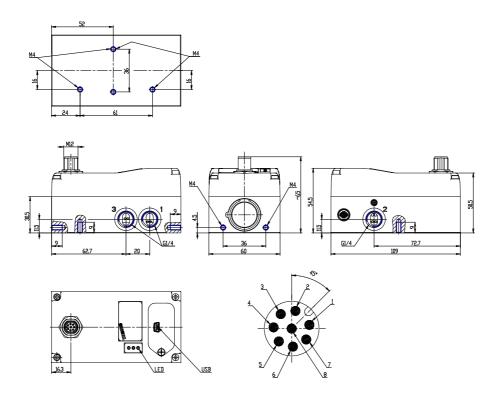

## DIMENSIONS

| Series                    | L = proportional servo valves |
|---------------------------|-------------------------------|
| Technology                | R = rotating spool            |
| Version                   | P = pressure control          |
| Electronics               | D = digital                   |
| Model                     | 2 = compact DIN-RAIL          |
| Function                  | 3 = 3/3 ways                  |
| Nominal diameter          | 4 = 4 mm                      |
| Command signal (setpoint) | 2 = 0-10 V                    |
| FEEDBACK SIGNAL           | 2 = 010 V                     |
| Cable                     | 00 = no cable                 |