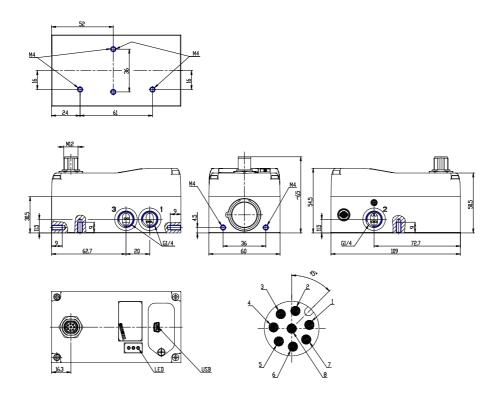

## DIMENSIONS

| Series                    | L = proportional servo valves |
|---------------------------|-------------------------------|
| Technology                | R = rotating spool            |
| Version                   | P = pressure control          |
| Electronics               | D = digital                   |
| Model                     | 2 = compact DIN-RAIL          |
| Function                  | 3 = 3/3 ways                  |
| Nominal diameter          | 4 = 4 mm                      |
| Command signal (setpoint) | 2 = 0-10 V                    |
| FEEDBACK SIGNAL           | 2 = 010 V                     |
| Cable                     | 5R = cable 5 m 90°            |