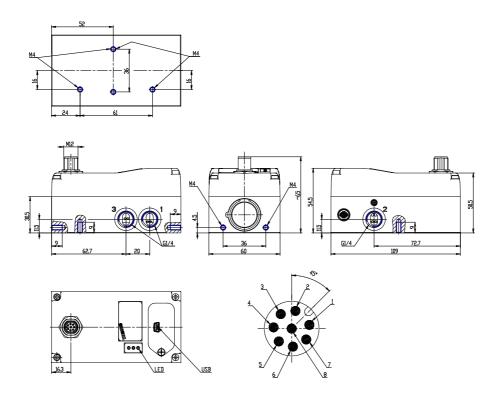

## DIMENSIONS

| Series                    | L = proportional servo valves |
|---------------------------|-------------------------------|
| Technology                | R = rotating spool            |
| Version                   | P = pressure control          |
| Electronics               | D = digital                   |
| Model                     | 2 = compact DIN-RAIL          |
| Function                  | 3 = 3/3 ways                  |
| Nominal diameter          | 4 = 4 mm                      |
| Command signal (setpoint) | 2 = 0-10 V                    |
| FEEDBACK SIGNAL           | 4 = 0-5 V                     |
| Cable                     | 00 = no cable                 |