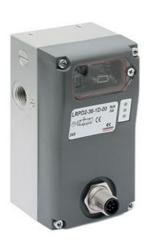

## Digital proportional servo valves - Series LR

Product code: LRPD2-34-2-4-00

Datasheet creation date: 10/03/2025 12:09

Check the most updated document online 3 click here

## Digital proportional servo valves - Series LR

Product code: LRPD2-34-2-4-00