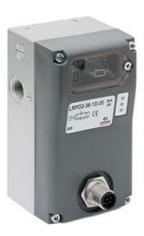

## Digital proportional servo valves - Series LR

Product code: LRPD2-34-2-B-00

Datasheet creation date: 10/03/2025 12:09

Check the most updated document online 🖄 <u>click here</u>





## TECHNICAL DATA

| Series                    | L = proportional servo valves |
|---------------------------|-------------------------------|
| Technology                | R = rotating spool            |
| Version                   | P = pressure control          |
| Electronics               | D = digital                   |
| Model                     | 2 = compact DIN-RAIL          |
| Function                  | 3 = 3/3 ways                  |
| Nominal diameter          | 4 = 4 mm                      |
| Command signal (setpoint) | 2 = 0-10 V                    |
| FEEDBACK SIGNAL           | B = 1 bar (internal sensor)   |
| Cable                     | 00 = no cable                 |



## Digital proportional servo valves - Series LR

Product code: LRPD2-34-2-B-00



## DIMENSIO