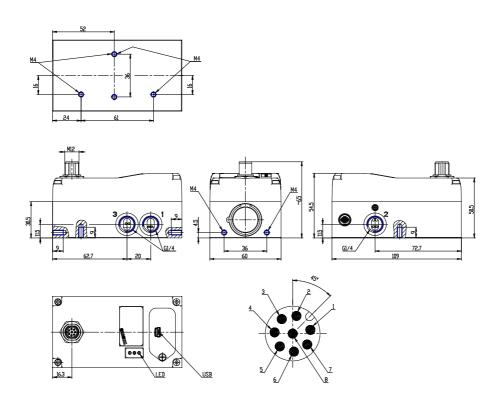

## DIMENSIONS

| Series                    | L = proportional servo valves |
|---------------------------|-------------------------------|
| Technology                | R = rotating spool            |
| Version                   | P = pressure control          |
| Electronics               | D = digital                   |
| Model                     | 2 = compact DIN-RAIL          |
| Function                  | 3 = 3/3 ways                  |
| Nominal diameter          | 4 = 4 mm                      |
| Command signal (setpoint) | 2 = 0-10 V                    |
| FEEDBACK SIGNAL           | B = 1 bar (internal sensor)   |
| Cable                     | 00 = no cable                 |