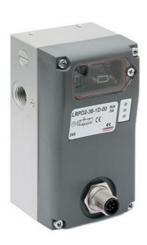

## Digital proportional servo valves - Series LR

Product code: LRPD2-34-2-B-2F

Datasheet creation date: 10/03/2025 12:09

Check the most updated document online 3 click here

## Digital proportional servo valves - Series LR

Product code: LRPD2-34-2-B-2F