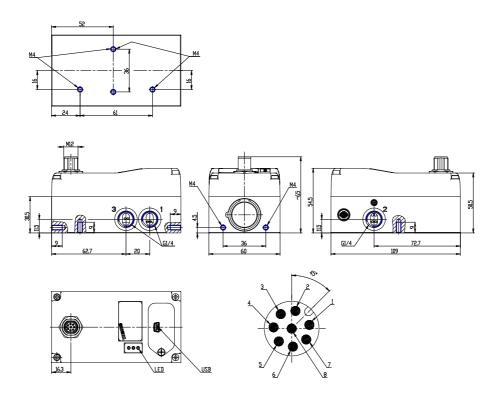

## DIMENSIONS

| Series                    | L = proportional servo valves |
|---------------------------|-------------------------------|
| Technology                | R = rotating spool            |
| Version                   | P = pressure control          |
| Electronics               | D = digital                   |
| Model                     | 2 = compact DIN-RAIL          |
| Function                  | 3 = 3/3 ways                  |
| Nominal diameter          | 4 = 4 mm                      |
| Command signal (setpoint) | 2 = 0-10 V                    |
| FEEDBACK SIGNAL           | B = 1 bar (internal sensor)   |
| Cable                     | 2F = cable 2 m straight       |