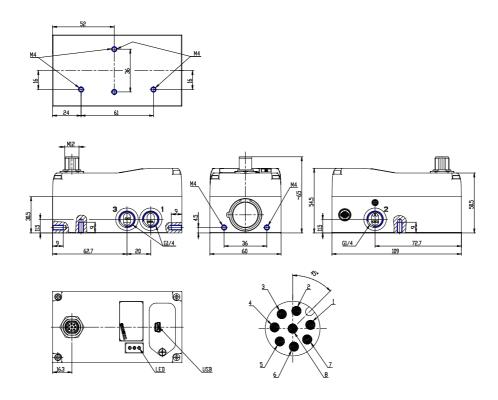

## DIMENSIONS

| Series                    | L = proportional servo valves |
|---------------------------|-------------------------------|
| Technology                | R = rotating spool            |
| Version                   | P = pressure control          |
| Electronics               | D = digital                   |
| Model                     | 2 = compact DIN-RAIL          |
| Function                  | 3 = 3/3 ways                  |
| Nominal diameter          | 4 = 4 mm                      |
| Command signal (setpoint) | 2 = 0-10 V                    |
| FEEDBACK SIGNAL           | D = 10 bar (internal sensor)  |
| Cable                     | 00 = no cable                 |