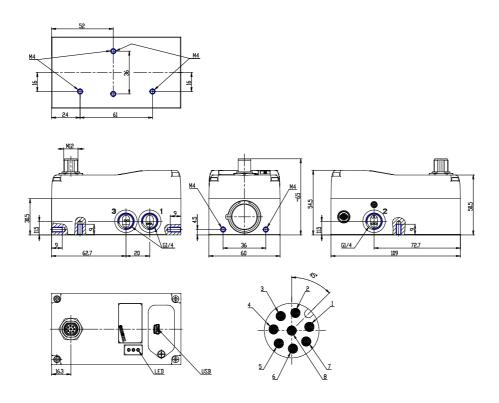

## DIMENSIONS

| Series                    | L = proportional servo valves  |
|---------------------------|--------------------------------|
| Technology                | R = rotating spool             |
| Version                   | P = pressure control           |
| Electronics               | D = digital                    |
| Model                     | 2 = compact DIN-RAIL           |
| Function                  | 3 = 3/3 ways                   |
| Nominal diameter          | 4 = 4 mm                       |
| Command signal (setpoint) | 2 = 0-10 V                     |
| FEEDBACK SIGNAL           | E = 250 mbar (internal sensor) |
| Cable                     | 00 = no cable                  |