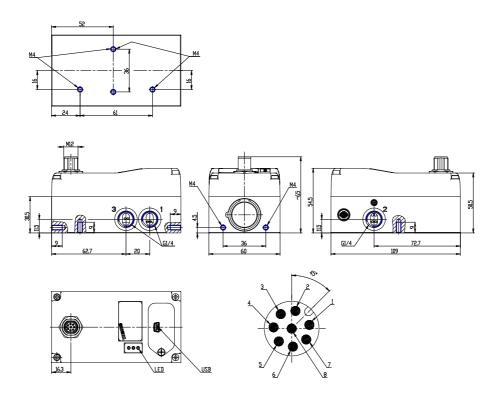

## DIMENSIONS

| Series                    | L = proportional servo valves   |
|---------------------------|---------------------------------|
| Technology                | R = rotating spool              |
| Version                   | P = pressure control            |
| Electronics               | D = digital                     |
| Model                     | 2 = compact DIN-RAIL            |
| Function                  | 3 = 3/3 ways                    |
| Nominal diameter          | 4 = 4 mm                        |
| Command signal (setpoint) | 2 = 0-10 V                      |
| FEEDBACK SIGNAL           | F = +1/-1 bar (internal sensor) |
| Cable                     | 00 = no cable                   |