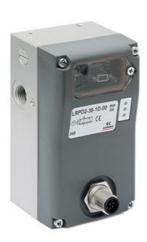

## Digital proportional servo valves - Series LR

Product code: LRPD2-34-2-F-00

Datasheet creation date: 10/03/2025 12:09

Check the most updated document online 3 click here







## TECHNICAL DATA

| Series                    | L = proportional servo valves   |
|---------------------------|---------------------------------|
| Technology                | R = rotating spool              |
| Version                   | P = pressure control            |
| Electronics               | D = digital                     |
| Model                     | 2 = compact DIN-RAIL            |
| Function                  | 3 = 3/3 ways                    |
| Nominal diameter          | 4 = 4 mm                        |
| Command signal (setpoint) | 2 = 0-10 V                      |
| FEEDBACK SIGNAL           | F = +1/-1 bar (internal sensor) |
| Cable                     | 00 = no cable                   |



## Digital proportional servo valves - Series LR

Product code: LRPD2-34