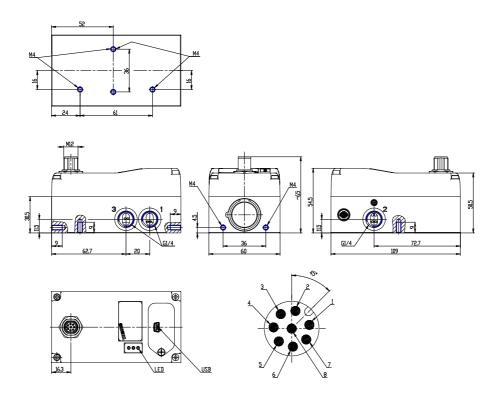

## DIMENSIONS

| Series                    | L = proportional servo valves |
|---------------------------|-------------------------------|
| Technology                | R = rotating spool            |
| Version                   | P = pressure control          |
| Electronics               | D = digital                   |
| Model                     | 2 = compact DIN-RAIL          |
| Function                  | 3 = 3/3 ways                  |
| Nominal diameter          | 6 = 6 mm                      |
| Command signal (setpoint) | 1 = +/- 10 V                  |
| FEEDBACK SIGNAL           | 2 = 010 V                     |
| Cable                     | 00 = no cable                 |