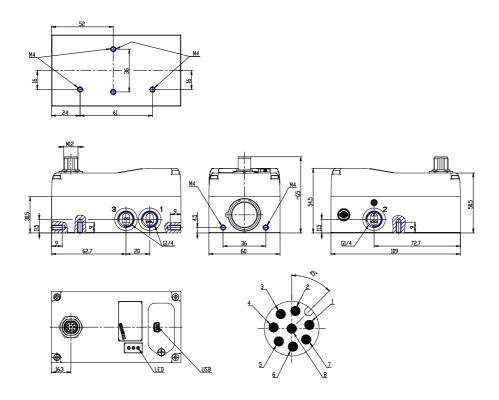

## DIMENSIONS

| Series                    | L = proportional servo valves |
|---------------------------|-------------------------------|
| Technology                | R = rotating spool            |
| Version                   | P = pressure control          |
| Electronics               | D = digital                   |
| Model                     | 2 = compact DIN-RAIL          |
| Function                  | 3 = 3/3 ways                  |
| Nominal diameter          | 6 = 6 mm                      |
| Command signal (setpoint) | 1 = +/- 10 V                  |
| FEEDBACK SIGNAL           | 5 = 4-20 mA                   |
| Cable                     | 00 = no cable                 |