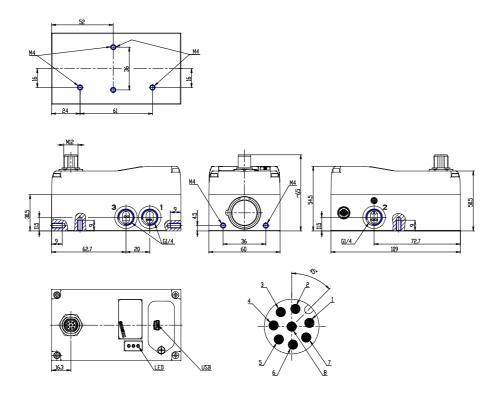

## DIMENSIONS

| Series                    | L = proportional servo valves |
|---------------------------|-------------------------------|
| Technology                | R = rotating spool            |
| Version                   | P = pressure control          |
| Electronics               | D = digital                   |
| Model                     | 2 = compact DIN-RAIL          |
| Function                  | 3 = 3/3 ways                  |
| Nominal diameter          | 6 = 6 mm                      |
| Command signal (setpoint) | 2 = 0-10 V                    |
| FEEDBACK SIGNAL           | 2 = 010 V                     |
| Cable                     | 00 = no cable                 |