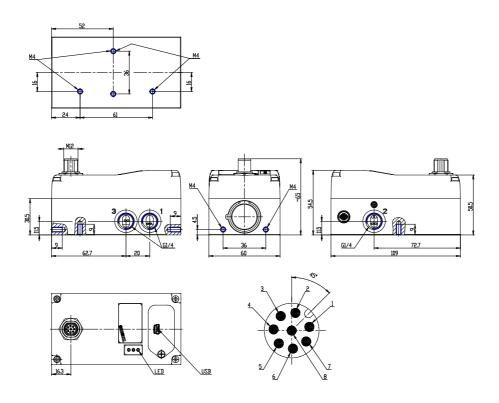

## DIMENSIONS

| Series                    | L = proportional servo valves |
|---------------------------|-------------------------------|
| Technology                | R = rotating spool            |
| Version                   | P = pressure control          |
| Electronics               | D = digital                   |
| Model                     | 2 = compact DIN-RAIL          |
| Function                  | 3 = 3/3 ways                  |
| Nominal diameter          | 6 = 6 mm                      |
| Command signal (setpoint) | 2 = 0-10 V                    |
| FEEDBACK SIGNAL           | 2 = 010 V                     |
| Cable                     | 5R = cable 5 m 90°            |