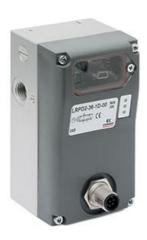

## Digital proportional servo valves - Series LR

Product code: LRPD2-36-2-B-00

Datasheet creation date: 10/03/2025 12:09

Check the most updated document online 3 click here

## Digital proportional servo valves - Series LR

Product code: LRPD2-36-2-B-00