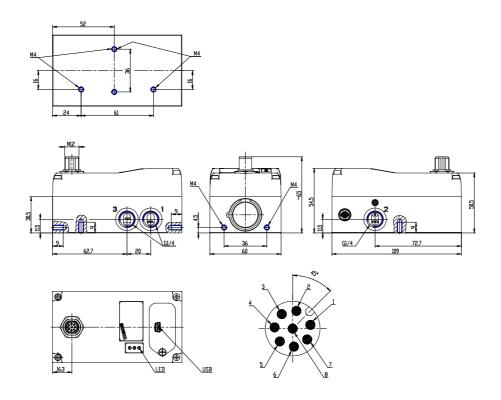

## DIMENSIONS

| Series                    | L = proportional servo valves |
|---------------------------|-------------------------------|
| Technology                | R = rotating spool            |
| Version                   | P = pressure control          |
| Electronics               | D = digital                   |
| Model                     | 2 = compact DIN-RAIL          |
| Function                  | 3 = 3/3 ways                  |
| Nominal diameter          | 6 = 6 mm                      |
| Command signal (setpoint) | 2 = 0-10 V                    |
| FEEDBACK SIGNAL           | B = 1 bar (internal sensor)   |
| Cable                     | 00 = no cable                 |