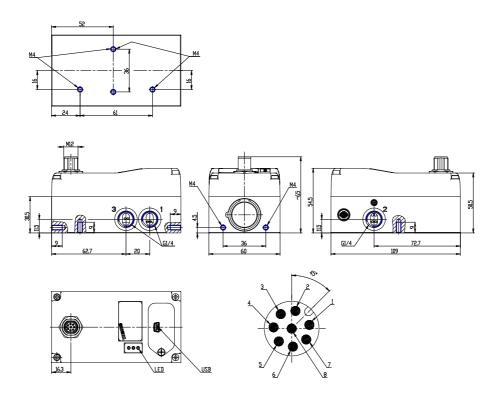

## DIMENSIONS

| Series                    | L = proportional servo valves |
|---------------------------|-------------------------------|
| Technology                | R = rotating spool            |
| Version                   | P = pressure control          |
| Electronics               | D = digital                   |
| Model                     | 2 = compact DIN-RAIL          |
| Function                  | 3 = 3/3 ways                  |
| Nominal diameter          | 6 = 6 mm                      |
| Command signal (setpoint) | 2 = 0-10 V                    |
| FEEDBACK SIGNAL           | B = 1 bar (internal sensor)   |
| Cable                     | 5R = cable 5 m 90°            |