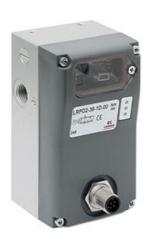

## Digital proportional servo valves - Series LR

Product code: LRPD2-36-2-B-5R

Datasheet creation date: 10/03/2025 12:09

Check the most updated document online 3 click here

## Digital proportional servo valves - Series LR

Product code: LRPD2-36-2-B-5R