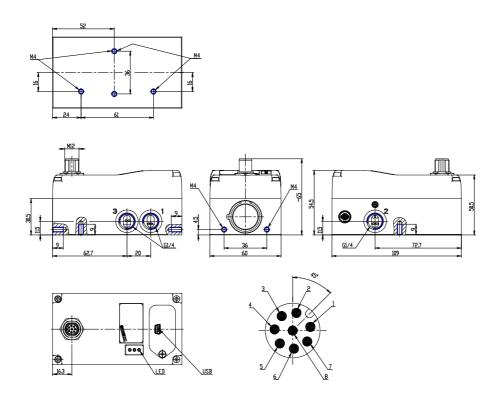

## DIMENSIONS

| Series                    | L = proportional servo valves |
|---------------------------|-------------------------------|
| Technology                | R = rotating spool            |
| Version                   | P = pressure control          |
| Electronics               | D = digital                   |
| Model                     | 2 = compact DIN-RAIL          |
| Function                  | 3 = 3/3 ways                  |
| Nominal diameter          | 6 = 6 mm                      |
| Command signal (setpoint) | 2 = 0-10 V                    |
| FEEDBACK SIGNAL           | D = 10 bar (internal sensor)  |
| Cable                     | 00 = no cable                 |