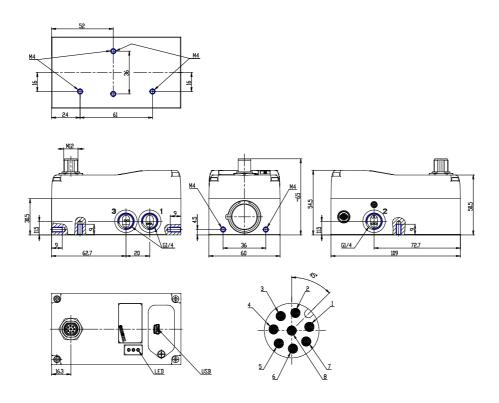

## DIMENSIONS

| Series                    | L = proportional servo valves |
|---------------------------|-------------------------------|
| Technology                | R = rotating spool            |
| Version                   | P = pressure control          |
| Electronics               | D = digital                   |
| Model                     | 2 = compact DIN-RAIL          |
| Function                  | 3 = 3/3 ways                  |
| Nominal diameter          | 6 = 6 mm                      |
| Command signal (setpoint) | 2 = 0-10 V                    |
| FEEDBACK SIGNAL           | D = 10 bar (internal sensor)  |
| Cable                     | 5R = cable 5 m 90°            |