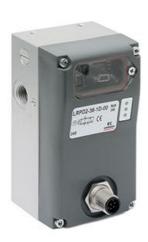

## Digital proportional servo valves - Series LR

Product code: LRPD2-36-2-D-5R

Datasheet creation date: 10/03/2025 12:09

Check the most updated document online 3 click here

## Digital proportional servo valves - Series LR

Product code: LRPD2-36-2-D-5R