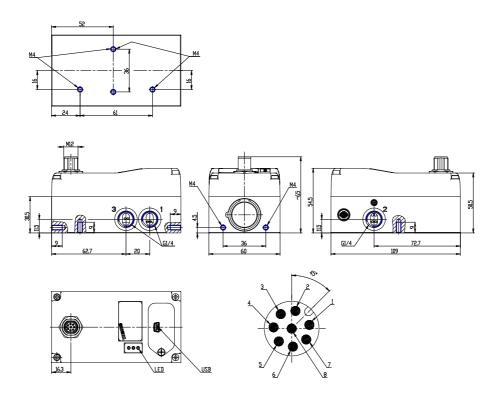

## DIMENSIONS

| Series                    | L = proportional servo valves  |
|---------------------------|--------------------------------|
| Technology                | R = rotating spool             |
| Version                   | P = pressure control           |
| Electronics               | D = digital                    |
| Model                     | 2 = compact DIN-RAIL           |
| Function                  | 3 = 3/3 ways                   |
| Nominal diameter          | 6 = 6 mm                       |
| Command signal (setpoint) | 2 = 0-10 V                     |
| FEEDBACK SIGNAL           | E = 250 mbar (internal sensor) |
| Cable                     | 00 = no cable                  |