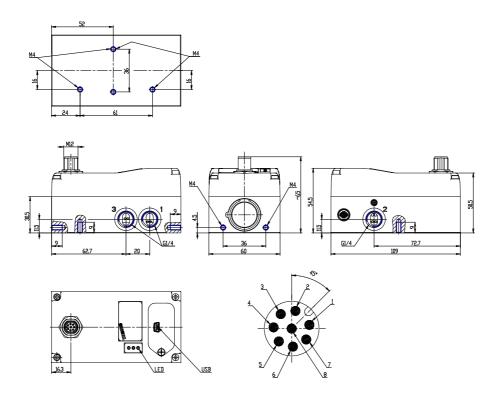

## DIMENSIONS

| Series                    | L = proportional servo valves   |
|---------------------------|---------------------------------|
| Technology                | R = rotating spool              |
| Version                   | P = pressure control            |
| Electronics               | D = digital                     |
| Model                     | 2 = compact DIN-RAIL            |
| Function                  | 3 = 3/3 ways                    |
| Nominal diameter          | 6 = 6 mm                        |
| Command signal (setpoint) | 2 = 0-10 V                      |
| FEEDBACK SIGNAL           | F = +1/-1 bar (internal sensor) |
| Cable                     | 00 = no cable                   |