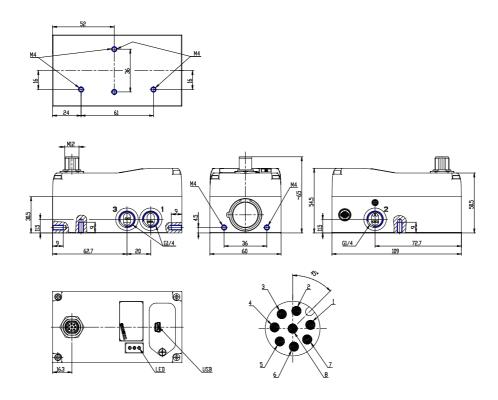

## DIMENSIONS

| Series                    | L = proportional servo valves   |
|---------------------------|---------------------------------|
| Technology                | R = rotating spool              |
| Version                   | P = pressure control            |
| Electronics               | D = digital                     |
| Model                     | 2 = compact DIN-RAIL            |
| Function                  | 3 = 3/3 ways                    |
| Nominal diameter          | 6 = 6 mm                        |
| Command signal (setpoint) | 2 = 0-10 V                      |
| FEEDBACK SIGNAL           | F = +1/-1 bar (internal sensor) |
| Cable                     | 5R = cable 5 m 90°              |