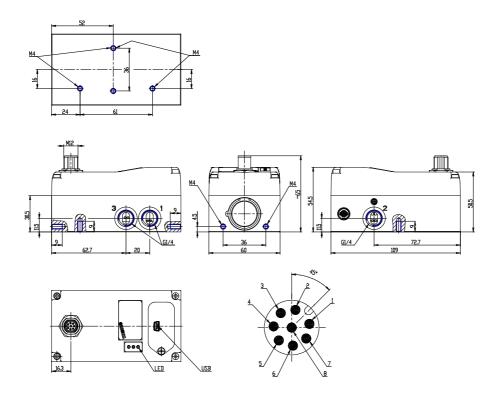

## DIMENSIONS

| Series                    | L = proportional servo valves |
|---------------------------|-------------------------------|
| Technology                | R = rotating spool            |
| Version                   | W = flow control              |
| Electronics               | D = digital                   |
| Model                     | 2 = compact DIN-RAIL          |
| Function                  | 3 = 3/3 ways                  |
| Nominal diameter          | 4 = 4 mm                      |
| Command signal (setpoint) | 1 = +/- 10 V                  |
| FEEDBACK SIGNAL           | A = internal encoder          |
| Cable                     | 00 = no cable                 |