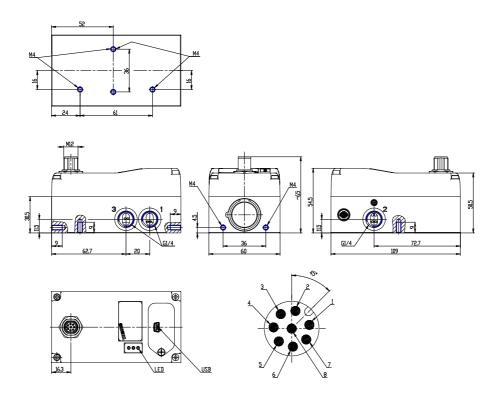

## DIMENSIONS

| Series                    | L = proportional servo valves |
|---------------------------|-------------------------------|
| Technology                | R = rotating spool            |
| Version                   | W = flow control              |
| Electronics               | D = digital                   |
| Model                     | 2 = compact DIN-RAIL          |
| Function                  | 3 = 3/3 ways                  |
| Nominal diameter          | 4 = 4 mm                      |
| Command signal (setpoint) | 2 = 0-10 V                    |
| FEEDBACK SIGNAL           | A = internal encoder          |
| Cable                     | 00 = no cable                 |