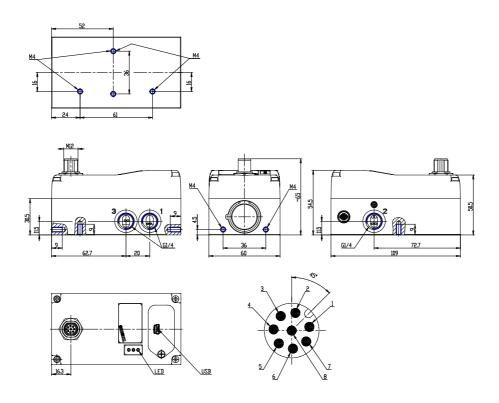

## DIMENSIONS

| Series                    | L = proportional servo valves |
|---------------------------|-------------------------------|
| Technology                | R = rotating spool            |
| Version                   | W = flow control              |
| Electronics               | D = digital                   |
| Model                     | 2 = compact DIN-RAIL          |
| Function                  | 3 = 3/3 ways                  |
| Nominal diameter          | 4 = 4 mm                      |
| Command signal (setpoint) | 2 = 0-10 V                    |
| FEEDBACK SIGNAL           | A = internal encoder          |
| Cable                     | 2F = cable 2 m straight       |