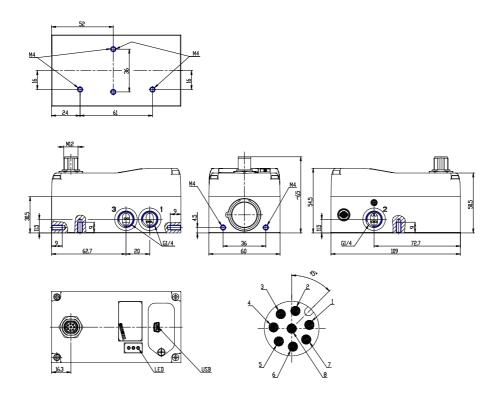

## DIMENSIONS

| Series                    | L = proportional servo valves |
|---------------------------|-------------------------------|
| Technology                | R = rotating spool            |
| Version                   | W = flow control              |
| Electronics               | D = digital                   |
| Model                     | 2 = compact DIN-RAIL          |
| Function                  | 3 = 3/3 ways                  |
| Nominal diameter          | 6 = 6 mm                      |
| Command signal (setpoint) | 1 = +/- 10 V                  |
| FEEDBACK SIGNAL           | A = internal encoder          |
| Cable                     | 00 = no cable                 |