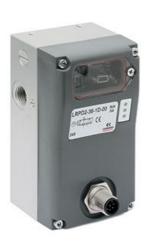

## Digital proportional servo valves - Series LR

Product code: LRWD2-36-1-A-00

Datasheet creation date: 10/03/2025 12:08

Check the most updated document online 3 click here

## Digital proportional servo valves - Series LR

Product code: LRWD2-36-1-A-00