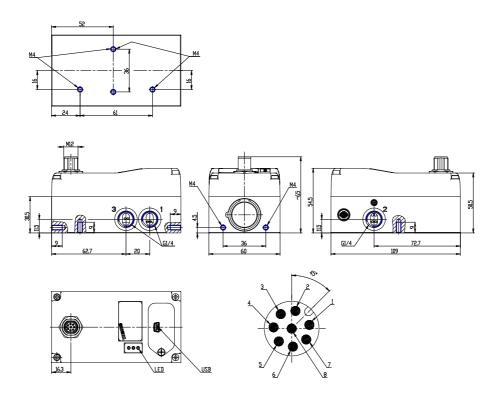

## DIMENSIONS

| Series                    | L = proportional servo valves |
|---------------------------|-------------------------------|
| Technology                | R = rotating spool            |
| Version                   | W = flow control              |
| Electronics               | D = digital                   |
| Model                     | 2 = compact DIN-RAIL          |
| Function                  | 3 = 3/3 ways                  |
| Nominal diameter          | 6 = 6 mm                      |
| Command signal (setpoint) | 1 = +/- 10 V                  |
| FEEDBACK SIGNAL           | A = internal encoder          |
| Cable                     | 2R = cable 2 m 90°            |