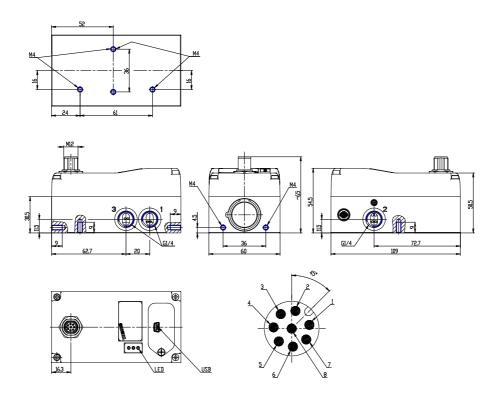

## DIMENSIONS

| Series                    | L = proportional servo valves |
|---------------------------|-------------------------------|
| Technology                | R = rotating spool            |
| Version                   | W = flow control              |
| Electronics               | D = digital                   |
| Model                     | 2 = compact DIN-RAIL          |
| Function                  | 3 = 3/3 ways                  |
| Nominal diameter          | 6 = 6 mm                      |
| Command signal (setpoint) | 2 = 0-10 V                    |
| FEEDBACK SIGNAL           | A = internal encoder          |
| Cable                     | 00 = no cable                 |