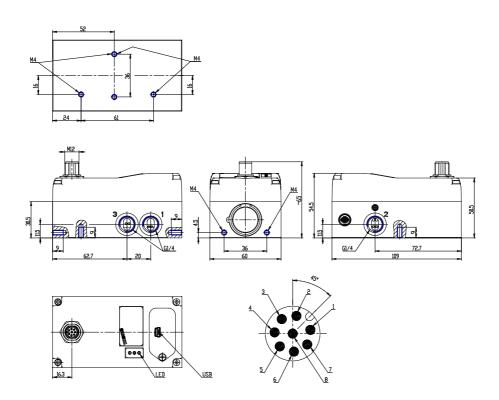

## DIMENSIONS

| Series                    | L = proportional servo valves |
|---------------------------|-------------------------------|
| Technology                | R = rotating spool            |
| Version                   | W = flow control              |
| Electronics               | D = digital                   |
| Model                     | 2 = compact DIN-RAIL          |
| Function                  | 3 = 3/3 ways                  |
| Nominal diameter          | 6 = 6 mm                      |
| Command signal (setpoint) | 2 = 0-10 V                    |
| FEEDBACK SIGNAL           | A = internal encoder          |
| Cable                     | 2F = cable 2 m straight       |