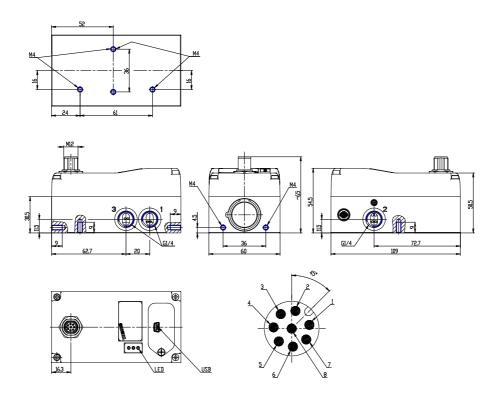

## DIMENSIONS

| Series                    | L = proportional servo valves |
|---------------------------|-------------------------------|
| Technology                | R = rotating spool            |
| Version                   | W = flow control              |
| Electronics               | D = digital                   |
| Model                     | 2 = compact DIN-RAIL          |
| Function                  | 3 = 3/3 ways                  |
| Nominal diameter          | 6 = 6 mm                      |
| Command signal (setpoint) | 2 = 0-10 V                    |
| FEEDBACK SIGNAL           | A = internal encoder          |
| Cable                     | 2R = cable 2 m 90°            |