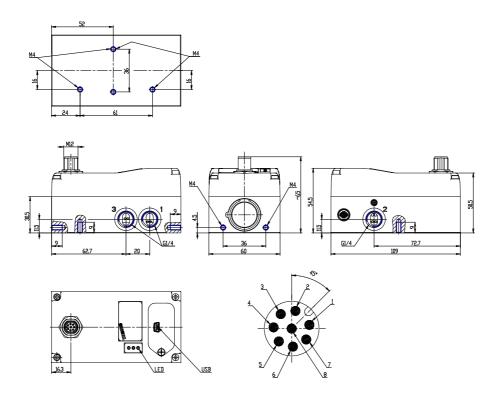

## DIMENSIONS

| Series                    | L = proportional servo valves |
|---------------------------|-------------------------------|
| Technology                | R = rotating spool            |
| Version                   | X = position control          |
| Electronics               | D = digital                   |
| Model                     | 2 = compact DIN-RAIL          |
| Function                  | 3 = 3/3 ways                  |
| Nominal diameter          | 4 = 4 mm                      |
| Command signal (setpoint) | 2 = 0-10 V                    |
| FEEDBACK SIGNAL           | 4 = 0-5 V                     |
| Cable                     | 00 = no cable                 |