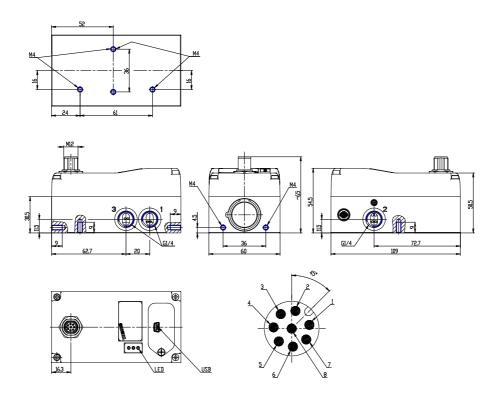

## DIMENSIONS

| Series                    | L = proportional servo valves |
|---------------------------|-------------------------------|
| Technology                | R = rotating spool            |
| Version                   | X = position control          |
| Electronics               | D = digital                   |
| Model                     | 2 = compact DIN-RAIL          |
| Function                  | 3 = 3/3 ways                  |
| Nominal diameter          | 6 = 6 mm                      |
| Command signal (setpoint) | 2 = 0-10 V                    |
| FEEDBACK SIGNAL           | 2 = 010 V                     |
| Cable                     | 00 = no cable                 |