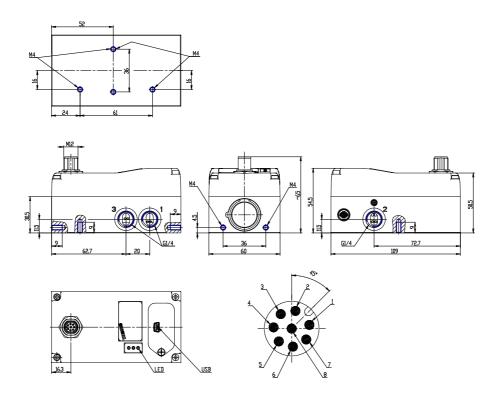

## DIMENSIONS

| Series                    | L = proportional servo valves |
|---------------------------|-------------------------------|
| Technology                | R = rotating spool            |
| Version                   | X = position control          |
| Electronics               | D = digital                   |
| Model                     | 2 = compact DIN-RAIL          |
| Function                  | 3 = 3/3 ways                  |
| Nominal diameter          | 6 = 6 mm                      |
| Command signal (setpoint) | 2 = 0-10 V                    |
| FEEDBACK SIGNAL           | 4 = 0-5 V                     |
| Cable                     | 00 = no cable                 |