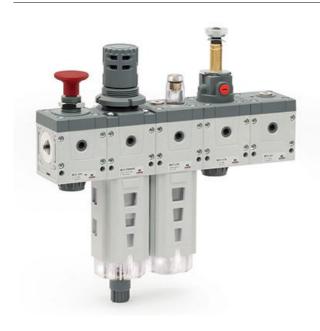

## TECHNICAL DATA

|                      | ND.                  |
|----------------------|----------------------|
| Series               | MD                   |
| Connection type      | GAS                  |
| Input                | G1/4                 |
| Output               | G1/4                 |
| Flow direction       | from left to right   |
| Function             | AV =Soft start valve |
| FN01A                |                      |
| FN01B                |                      |
| FN01C                |                      |
| FN01D                |                      |
| AC01A                | -                    |
| AC01B                |                      |
| AC01C                |                      |
| Function description | Soft start valve     |
| Function             | -                    |
| FN02A                |                      |
| FN02B                |                      |
| FN02C                |                      |
| FN02D                |                      |
| AC02A                |                      |

## DIMENSIONS

| Series               | MD                   |  |
|----------------------|----------------------|--|
| Connection type      | GAS                  |  |
| Input                | G1/4                 |  |
| Output               | G1/4                 |  |
| Flow direction       | from left to right   |  |
| Function             | AV =Soft start valve |  |
| FN01A                |                      |  |
| FN01B                |                      |  |
| FN01C                |                      |  |
| FN01D                |                      |  |
| AC01A                | -                    |  |
| AC01B                |                      |  |
| AC01C                |                      |  |
| Function description | Soft start valve     |  |
| Function             | -                    |  |
| FN02A                |                      |  |
| FN02B                |                      |  |
| FN02C                |                      |  |
| FN02D                |                      |  |
| AC02A                |                      |  |
| AC02B                |                      |  |
| AC02C                |                      |  |
| Function description |                      |  |