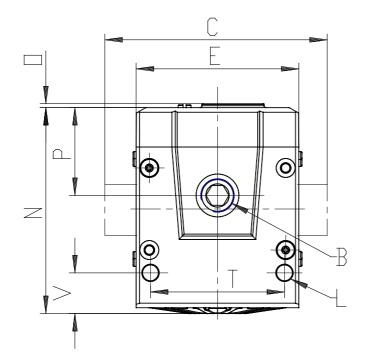

## DIMENSIONS

| A           | -     |
|-------------|-------|
| В           | G 1/8 |
| C (mm)      | 42.0  |
| E (mm)      | 42    |
| F (mm)      | 28,5  |
| Н           | 26.2  |
| I (mm)      | 43    |
| L (mm)      | Ø4    |
| N (mm)      | 53.2  |
| O (mm)      | 2.5   |
| P (mm)      | 22.7  |
| S (mm)      | 27.0  |
| T (mm)      | 34.6  |
| V (mm)      | 10.5  |
| Weight (kg) | 0.2   |