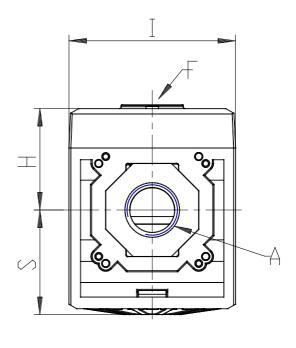

## DIMENSIONS

| A           | -     |
|-------------|-------|
| В           | G 1/8 |
| C (mm)      | 42.0  |
| E (mm)      | 42    |
| F (mm)      | 28,5  |
| Н           | 26.2  |
| I (mm)      | 43    |
| L (mm)      | Ø4    |
| N (mm)      | 53.2  |
| O (mm)      | 2.5   |
| P (mm)      | 22.7  |
| S (mm)      | 27.0  |
| T (mm)      | 34.6  |
| V (mm)      | 10.5  |
| Weight (kg) | 0.2   |