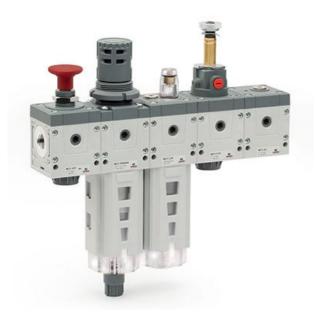

## Assembly configurator - Series MD

Product code: MD1-B00-1/8

Datasheet creation date: 10/03/2025 01:05

Check the most updated document online 🖄 <u>click here</u>

## Assembly configurator - Series MD

Product code: MD1-B00-1/8