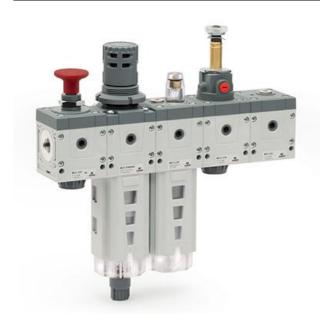

## **Assembly configurator - Series MD**

Product code: MD1-B00-3/8

Datasheet creation date: 10/03/2025 01:05

Check the most updated document online 3 click here







## TECHNICAL DATA

| Series               | MD                         |
|----------------------|----------------------------|
| Connection type      | GAS                        |
| Input                | G3/8                       |
| Output               | G3/8                       |
| Flow direction       | from left to right         |
| Function             | B = Take-off block         |
| FN01A                | B00 = 5-way Take-off block |
| FN01B                |                            |
| FN01C                |                            |
| FN01D                |                            |
| AC01A                | -                          |
| AC01B                |                            |
| AC01C                |                            |
| Function description