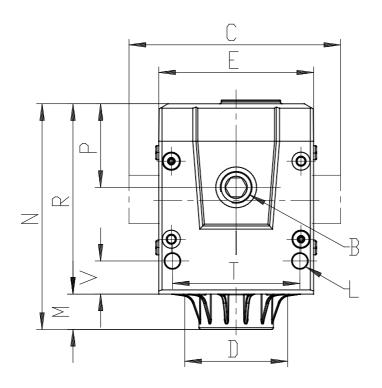

# DIMENSIONS

| Α           | -     |
|-------------|-------|
| В           | G 1/8 |
| C (mm)      | 42.0  |
| D (mm)      | 28.5  |
| E (mm)      | 42    |
| F           | G1/8  |
| G           | G1/8  |
| H (mm)      | 26.2  |
| l (mm)      | 43    |
| L (mm)      | Ø4    |
| M (mm)      | 9,5   |
| N (mm)      | 61.2  |
| P (mm)      | 22.7  |
| R (mm)      | 51.7  |
| S (mm)      | 35.1  |
| T (mm)      | 34.6  |
| V (mm)      | 9.0   |
| Weight (kg) | 0.2   |