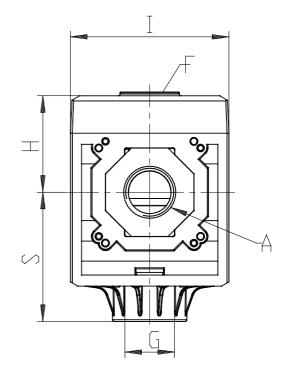

# DIMENSIONS

| Α           | -     |
|-------------|-------|
| В           | G 1/8 |
| C (mm)      | 42.0  |
| D (mm)      | 28.5  |
| E (mm)      | 42    |
| F           | G1/8  |
| G           | G1/8  |
| H (mm)      | 26.2  |
| l (mm)      | 43    |
| L (mm)      | Ø4    |
| M (mm)      | 9,5   |
| N (mm)      | 61.2  |
| P (mm)      | 22.7  |
| R (mm)      | 51.7  |
| S (mm)      | 35.1  |
| T (mm)      | 34.6  |
| V (mm)      | 9.0   |
| Weight (kg) | 0.2   |